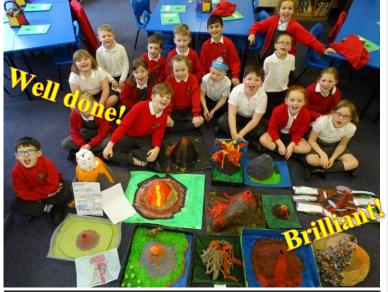

## Fantastic Volcanoes!

Our Year 3 pupils have made fantastic models and fact sheets all about their Rocks and Soil topic on volcanoes.

18

Well done to all the brilliant ideas and working models! - and a big thank you to all the help given at home - I'm sure you had great fun supporting your child's learning!