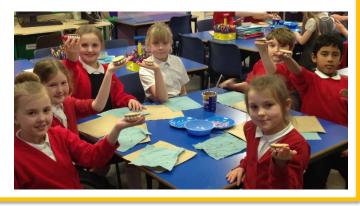

### **PTFA Penny Challenge Cookie Treat Winners**

As our Year 4 class won the Penny Challenge, organised by the PTFA, they were given a treat this week when members of the PTFA helped them make delicious cookies which they could then eat!