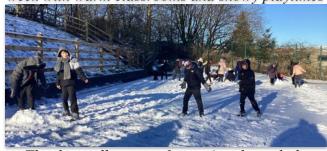

### Fun in the Snow!

We've made the most of the winter conditions this week with warm classrooms and snowy playtimes

Thanks to all parents for getting through the difficult conditions and making sure children have appropriate clothing for the cold conditions! Hopefully we'll be back to normal next week!