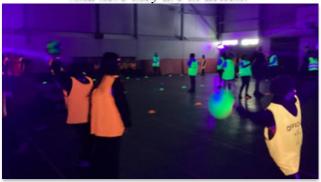

## Glow in the Dark Dodge Ball!

Well done to our Yr6 Dodge Ball team who competed in a Dodge Ball Festival with a special twist – Glow in the Dark! Here are our team in the light...

And here they are in action!

Well done and great team work!